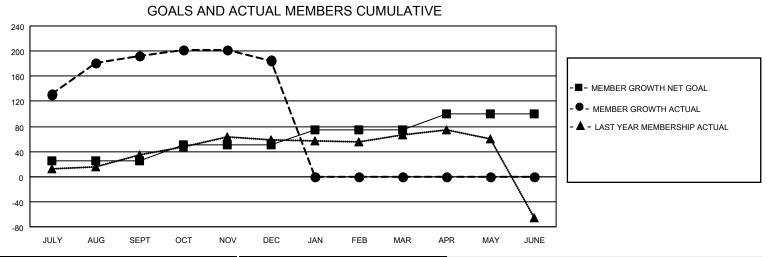

## MONTHLY MEMBERSHIP PROGRESS REPORT

LOCATION HONG KONG, CHINA

District 303

| Clubs RESULTS FOR 2021-2022 |               |           |               | Members               |                        |                         |                                                    |
|-----------------------------|---------------|-----------|---------------|-----------------------|------------------------|-------------------------|----------------------------------------------------|
|                             |               |           |               | RESULTS FOR 2021-2022 |                        |                         |                                                    |
| QUARTER                     | NEW CLUB GOAL | NEW CLUBS | DROPPED CLUBS | QUARTER MEMB          | BER GROWTH NET<br>GOAL | MEMBER GROWTH<br>ACTUAL | DROPPED<br>MEMBERS ACTUAL<br>(including transfers) |
| JULY/AUG/SEPT               | 1             | 5         | 0             | JULY/AUG/SEPT         | 25                     | 325                     | 119                                                |
| OCT/NOV/DEC                 | 1             | 0         | 0             | OCT/NOV/DEC           | 25                     | 37                      | 41                                                 |
| JAN/FEB/MAR                 | 1             | 0         | 0             | JAN/FEB/MAR           | 25                     | 0                       | 0                                                  |
| APR/MAY/JUNE                | 1             | 0         | 0             | APR/MAY/JUNE          | 25                     | 0                       | 0                                                  |